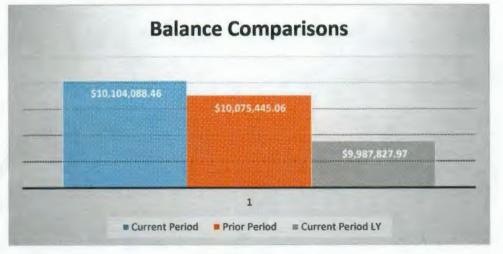

## City of Mineola Investment Report May, 2022

|                                           | Current Period    |                              |          |        |          |        |                |
|-------------------------------------------|-------------------|------------------------------|----------|--------|----------|--------|----------------|
|                                           |                   |                              | Interest |        |          |        |                |
|                                           |                   | tfolio Balance               | APY      | Earned |          |        |                |
| Cash and Money Market Accounts<br>TexPool | \$<br>\$          | 6,563,387.98<br>3,540,700.48 | 0.20%    |        | -,       |        |                |
|                                           |                   |                              | 0.09%    |        |          |        |                |
|                                           | \$                | 10,104,088.46                |          | \$     | 3,442.07 |        |                |
|                                           | Pr                | ior Period                   |          |        |          |        |                |
|                                           |                   |                              | Interest |        |          |        |                |
|                                           |                   | tfolio Balance               | APY      | ned    | Change   |        |                |
| Cash and Money Market Accounts            | \$                | 6,537,186.19                 | 0.20%    | \$     | 1,024.85 | \$     | 26,201.79      |
| TexPool                                   | \$                | 3,538,258.87                 | 0.09%    | \$     | 815.74   | \$     | 2,441.61       |
|                                           | \$                | 10,075,445.06                |          | \$     | 1,840.59 | \$     | 28,643.40      |
|                                           | Th                | is Period Last Ye            | ar       |        |          |        |                |
|                                           |                   |                              | Interest |        |          |        |                |
|                                           | Portfolio Balance |                              | APY      | Earned |          | Change |                |
| Cash and Money Market Accounts            | \$                | 8,953,086.81                 | 0.20%    | \$     | 1,486.31 | \$     | (2,389,698.83) |
| TexPool                                   | \$                | 1,034,741.16                 | 0.04%    | \$     | 59.46    | \$     | 2,505,959.32   |
|                                           | \$                | 9,987,827.97                 |          | \$     | 1,545.77 | \$     | 116,260.49     |
| Interest Earned YTD:                      | \$                | 11,144.23                    |          |        |          |        |                |
| Interest Earned YTD FY 2021:              | \$                | 20,647.89                    |          |        |          |        |                |
|                                           |                   |                              |          |        |          |        |                |